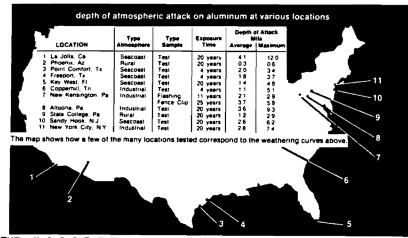

wards toured the Washington area. The conference discussed the FCC test procedures for radio emissions from computers, low power transmitters, receivers and security systems.

#### - BK -

The record for the most call signs so far is Dennis-N6KI:

WB2JDW (N.J.) EL2/N6KI (Liberia)

WA7FDJ (AZ) AB8AY (MARS Vietnam)

WB6LGi (CA) N6KI (CA)

8PGNY (Barbados) ((total = 7))

Mark-KC6CZO is second with:

KC6CZO-Ham WVR-9084-Marine NNNOBRZ-Navy MARS KCP4538-CB

- BK -

THE AVERAGE CALIFORNIAN MOVES ABOUT 95 TIMES A WEEK! California definitely has its faults which is why there were over 5,000 earthquakes in the Golden State last year.

THE BIG ONE IS COMING!

# AROUND THE WORLD OR AROUND TOWN FULL-SERVICE TRAVEL PLANNING

LOREEN WILHELMY (N6RAO) (619) 756-2388

TRAVEL VISIONS . Encinitas, CA 92024



----- ADS HELP SUPPORT THE " S C O P E " -----

#### NETS 146.73 WEEKLY EVENTS

M->S 2000 S.D.Co Traffic Net (except 1st Wed club meeting) MON 2100 Microwave Net TUE 2100 S.D. Pkt. Voice Net WED 2100 Open, suggestions? THU 2100 Ham Help Net

FR! 2100 Code Practice Net

SAT 1000 Saliboaters check-in

SUN 0830 ARES Net

SUN 1000 SSS (Sallboaters Net)

MON 1930 RACES Net on 147.195

The 2000Hr evening TRAFFIC NETS

are training nets where net controls and net members receive training in the conducting of emergency nets by handeling routine traffic.

NET CONTROLS (NCs)need to remember that these are training nets and that they should not treat



EXEC MTG THU FEB 14†h 1930Hr, KK6LX(≸2), Encinitas

new members harshly when a new member makes mistakes - and mistakes will be made. Traffic shoul