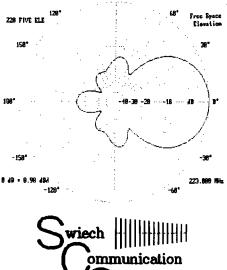

### Try it! You'll like it!

- BK -

(12-8) the club is looking for member-who would be interested in helping L build a 10m beam: 6 elements, 31' boom, and 9db gain. A 9db gain would make a 100 watt transmitter sound like 800 watts (9/3=3. 100+3db = 200. +3db = 400. +3 db = 800 watts). The beam would be used for contests: Sweepstakes. 10m contest. DX contest, and, of course. Field Day.