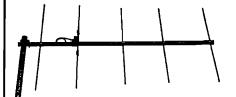

### Try it! You'll like it!

- BK -

(12-8) the club is looking for member-who would be interested in helping L build a 10m beam: 6 elements, 31' boom, and 9db gain. A 9db gain would make a 100 watt transmitter sound like 800 watts (9/3=3. 100+3db = 200. +3db = 400. +3 db = 800 watts). The beam would be used for contests: Sweepstakes. 10m contest. DX contest, and, of course. Field Day.