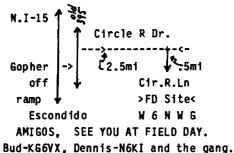

### Try it! You'll like it!

- BK -

(12-8) the club is looking for member-who would be interested in helping L build a 10m beam: 6 elements, 31' boom, and 9db gain. A 9db gain would make a 100 watt transmitter sound like 800 watts (9/3=3. 100+3db = 200. +3db = 400. +3 db = 800 watts). The beam would be used for contests: Sweepstakes. 10m contest. DX contest, and, of course. Field Day.