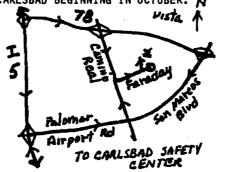

#### PARC VE TESTING

FCC LICENSE EXAMS in N.County are conducted by the PARC VE Team at the Joslyn Sr.Ctr. (behind City Hall) 111 Richmar Ave. San Marcos on the 2nd Sat. of the month at 1000 Hrs. Walkins are not accepted.