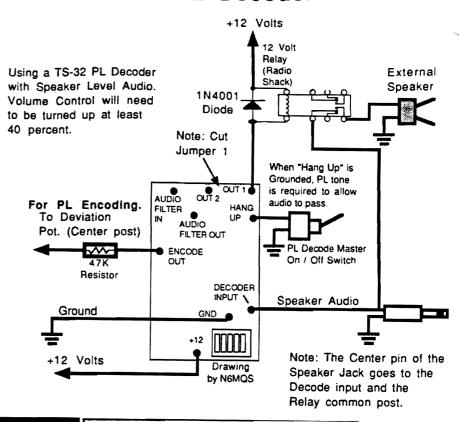

. Ads do not need to be about amateur radio related items — as you have probably noticed.



JOIN THE ARRL: When joining or rejoining the ARRL, do it via the Club which will receive a modest stipend otherwise going to the ARRL. Make your check payable to the Club and get it, with your membership application, to our Trea\$surer, Ron-W16B. NEW ARRL membership applications which include the PARC number (#1703), garner the Club \$5 - and it doesn't cost you a fat farthing more!

#### - BK -

SWAPMEETS: Contact a club member about Saturday swap meets: Santee-1st, Cucamonga-2nd, Chatsworth-3rd, and TRW-last.

- BK -- 73 W 9 F Q N -

The TS-32 ---->>
Decoder/Encoder can be used to listen only to 146.730
AND can be used to generate a PL tone of 107.2Hz. Ask
HRO about these units.

# TS-32 Hookup



# The original R-X Noise Bridge

**SWR AND POWER METER** 

The Tuner-Tuner<sup>™</sup>

VLF CONVERTERS

# **Palomar Engineers**

Phone: (619) 747 - 3343 - 1924-F West Mission Road
Escondido, CA 92025

# "THE FISHING HOLE"

OCEANSIDE SWAP MEET NO3..ROW 14, SPACE 1&2...

SAVE 20-33%

CALLING ALL "FISHING HAMS"

NATIONAL BRANDS AT DISCOUNT PRICES

FULL LINE OF TACKLE ITEMS.

LOWEST PRICES IN S.D. COUNTY Extra 10% to all Hams wear Your HAM call to receive.

W7HKI " LARRY" & W7HKL MAXINE

PARC members

SPECIAL OFFER

# LSTAR MUSTAD



Sales Manager

Larry, WD4AGW, Mgr. Doraville, 1 mi. north of I-285

NEW STORE!! DENVER, CO 89231 8400 E. Iliff Ave., #9 (303) 745-7373 (800) 444-9478

5375 Kearny Vil (619) 560-4900 Tom, KM6K, Mgr. Highway 163 and

14803 Build America Drive (703) 643-1063 (800)