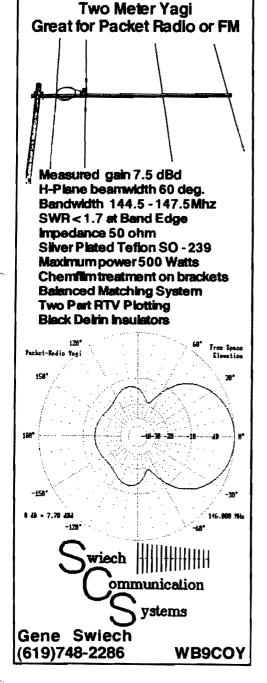

### Try it! You'll like it!

- BK -

(12-8) the club is looking for member-who would be interested in helping L build a 10m beam: 6 elements, 31' boom, and 9db gain. A 9db gain would make a 100 watt transmitter sound like 800 watts (9/3=3. 100+3db = 200. +3db = 400. +3 db = 800 watts). The beam would be used for contests: Sweepstakes. 10m contest. DX contest, and, of course. Field Day.