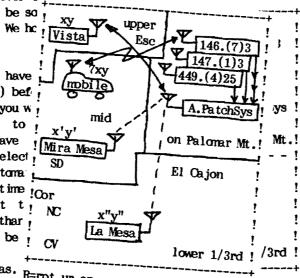

Each office independently owned and operated ERA® REAL ESTATE

ADS HELP SUPPORT THE " S C O P

REPEATERS. etc.

TECHNICAL: John Quivinen....WB6IQS

- - TRUSTEES - -

W6NWG/R: Ron Wilhelmy.....WI6B-> 145.05(s)pkt.146.730(-).449.425(-)

# 2-WAY RADIO

KA6UAI/R: Erik Thompson. 147.130(+)
WA6IPD/R: Art Rideout. 146.175(+)
WD6HFR/R: Ron Berger-NE6T.224.900(-)

The Packet repeater, W6NWG, has been operating as a digipeater since it was first placed on Palomar Mountain. Starting January 1st (snow permitting), the packet repeater will be changed to a node; W6NWG-1 with nmenumonic, PALMAR. We will also have the NET/ROM NODE for a second channel, W6NWG-2. Any suggestions—and help?

- BK -

Our repeaters in the PARC bunker on Palomar Mt. at 5.600' cover 2.000 sq.mi. of S.D.Co. and 150+ miles out to sea. It is club policy that these repeaters are open repeaters FOR CLUB MEMBERS AND OCCASIONAL TRANSIENT USERS. Be FRIENDLY to those that you talk to and invite them to support the club with their membership. You can check their membership in PARC by asking them if thev have seen something in the most recent SCOPE. AUTO PATCHES WA6IPD/R: Art Rideout.....WA6IPD FALLBROOK + surounding towns

KA6UAI/R: Erik Thompson....KA6UAI
ENCINITAS + surounding towns
\*KA6UAI/R: Jerry Hauser....WB6FMT
VISTA + surounding towns
\*W6NWG/R: Dennis Vernacchia...N6KI
SAN DIEGO + surounding towns

The WB6FMT (Jerry Houser) autopatch on KA6UAI will probably go on line January 15th. Note that it has a different access code to enter the patch. Also there is a good possibility that many of the Carlsbad and Oceanside prefexes listed under WB6FMT will not be available even though listed since they are already covered by KA6UAI. A final listing will be given in the February SCOPE. rule at present is that should use the KA6UAI patch for all those numbers you have been usually calling and the WB6FMT patch for new numbers in Vista. San Marcos, Escondido. Valley Center. Bonsall. If you are in range and Fallbrook. of the WA6IPD in Fallbrook. we would rather have you use that patch rath than the WB6FMT patch in Vista.

To put it simply. There are two autopatches on KA6UAI/R. One is based in Encinitas (KA6UAI) other in Vista (WB6FMT) which is the reason that they need different access codes to "steer" the patch audio from KA6UAI/R to the proper autopatch. They have separate equipment and phone lines at those locations. They only thing they have in common is the repeater (KA6UAI/R) on Palomar Mountain.