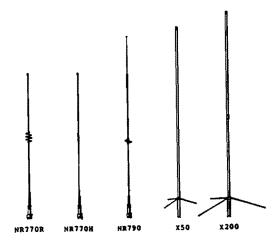

## HAM STICKS

## HF Mobile Operation

When these mobile HF antennas were that designed and introduced by WD4BUM they created quiet a stir in the amature antenna industry because of their unique low profile design and outstanding preformance. Since that time they have been copied and imitated by other manufacturers but none have improved upon the original HAM STICK design I

These two piece MONOBAND ANTENNAS consist of a hollow libergiass base section aprox, 1/2 "dia, with the loading coil wound directly on the fiberglass and covered with PVC shrink tubing. The chrome plated brass base fitting has 3/8 x 24 male threads that fit most amature mobile mounts.

The top section is a tapered, 17-7 tempered St. Steel, whip which telescopes into the base section for frequency adjustment. It is secured by two set screws.

The assembled, adjusted, america will be aprox. T long. High mounting on the vehicle is desirable and not a problem as the antenna is VERY resident and will withstand abuse that would destroy conventional metal antennas. No springer guy wiring is required.

#### PEP RATING 600 WATTS

USE OF A QUICK DISCONNECT SUCH AS OUR 009 IS RECOMMENDED

| MODEL | BAND      | 2:1 BAND WIDTH |
|-------|-----------|----------------|
| 9175  | 75 METERS | 10 kc          |
| 9140  | 40 METERS | 60 kg          |
| 9130  | 30 METERS | Band           |
| 9120  | 20 METERS | 175 kc         |
| 9115  | 15 METERS | 350 ke         |
| 9112  | 12 METERS | Band           |
| 9110  | 10 METERS | 1 mc           |

3 or more, 14,00

FOR MARS AND CAP USE 9175 FOR 11 METER (CB) USE 9110.

#### COLINEAR ANTENNAS

THE ULTIMATE PERFORMER

- Honest 4.5db gain
- 1000 wate DC
- Tunante
- 17-7 St.St. tapered top section
- Augged fiberglass base section reduces Butter
- Length 7 ft, prax
- 2 METERS - MODEL 9007 220Mhz - - MODEL 9038

\$16<sup>99</sup>

#### 5/8 WAVE +3db GAIN MOBILE ANTENNAS

- A TRUE 5/8 WAVE -SHUNT FED ANTENNA
- . HONEST JOB GAIN
- . Pretuned to the band center
- Below 1.5 to 1 SWR over the entire band
- Can be luned to other nearby frequencies
- Sliff stamiens steel who
- Extra strong 3" magnet 15 ft, RG 58 coax PL259-Choice of mounts

RATED AT 150 WATTS

#### CATALOG NUMBERS

| MOUNT     | 2 METERS | 220 Mhz<br>M-200<br>T-200 |  |
|-----------|----------|---------------------------|--|
| Magnet    | M-100    |                           |  |
| Trunk /   | T-100    |                           |  |
| Permanent | P-100    | P-200                     |  |

#### 1/4 WAVE MOBILE ANTENNAS

- MAX, GAIN POSSIBLE FOR A 1/4 WAVE ANTENNAL
- Very still stainless steel whip
- Chrome plated 2" magnet
- Add \$2.00 - Typical 1.25 to 1 SWR AT resonance
- Pretuned to the center of the band For BNC installed
- 15 ft. RG58 coax with PL259
- Available tuned 100mhz to 500mhz on special order

#### CATALOG NUMBERS

| MOUNT  | 2M    | 220Mhz | 440Mhz |
|--------|-------|--------|--------|
| Magnet | M-300 | M-301  | M-302  |
| Gutter | G-300 | G-301  | G-302  |

RATED AT 300 WATTS

#### Add \$2.00 for BNC connector installed 5/8 WAVE \*3db GAIN GROUND PLANE

This antenna, when mounted at the same height, will equal (and in many cases out perform) others selling for two and three times its cost !

00

CAT. #GP-1 FOR 2 METERS CAT. #GP-2 FOR 220Mhz

RATED AT 150 WATTS

Over 4Mhz band width below 1.5 to 1 SWR DC grounded for static bleed off Shunt fed matching system for lowest SWR

GP-1 can be set for frequencies from 140 to 170Mhz

**ALUMINUM** MOUNT & RADIALS

MOUNTS TO ANY MAST 1" TO 1.5" ALL MOUNTING HARDWARE INCLUDED

HOURS 10 AM TO 5 PM MON THRU FRI 9 AM TO 2 PM SATURDAY

**PHONE: MAL N6CDA 744-0799** 

LOCATED AT 1320 E GRAND SAN MARCOS