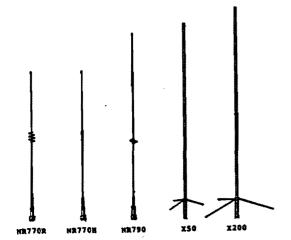

## HAM STICKS

## HF Mobile Operation

When these mobile HF antennas were that designed and introduced by WD4BUM they created quiet a stir in the amature antenna industry because of their unique low profile design and outstanding preformance. Since that time they have been copied and imitated by other manufacturers but none have improved upon the original HAM STICK design I

These two piece MONOBAND ANTENNAS consist of a hollow libergiass base section aprox, 1/2 "dia, with the loading coil wound directly on the fiberglass and covered with PVC shrink tubing. The chrome plated brass base fitting has 3/8 x 24 male threads that fit most amature mobile mounts.

The top section is a tapered, 17-7 tempered St. Steel, whip which telescopes into the base section for frequency adjustment. It is secured by two set screws.

The assembled, adjusted, america will be aprox. T long. High mounting on the vehicle is desirable and not a problem as the antenna is VERY resident and will withstand abuse that would destroy conventional metal antennas. No springer guy wiring is required.

#### PEP RATING 600 WATTS

USE OF A QUICK DISCONNECT SUCH AS OUR 009 IS RECOMMENDED

| MODEL | BAND      | 2:1 BAND WIDTH |
|-------|-----------|----------------|
| 9175  | 75 METERS | 10 kc          |
| 9140  | 40 METERS | 60 kg          |
| 9130  | 30 METERS | Band           |
| 9120  | 20 METERS | 175 kc         |
| 9115  | 15 METERS | 350 ke         |
| 9112  | 12 METERS | Band           |
| 9110  | 10 METERS | 1 mc           |