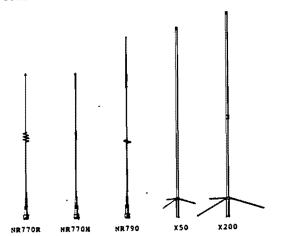

## HAM STICKS

## HF Mobile Operation

When these mobile HF antennas were that designed and introduced by WD4BUM they created quiet a stir in the amature antenna industry because of their unique low profile design and outstanding preformance. Since that time they have been copied and imitated by other manufacturers but none have improved upon the original HAM STICK design I

These two piece MONOBAND ANTENNAS consist of a hollow libergiass base section aprox, 1/2 "dia, with the loading coil wound directly on the fiberglass and covered with PVC shrink tubing. The chrome plated brass base fitting has 3/8 x 24 male threads that fit most amature mobile mounts.

The top section is a tapered, 17-7 tempered St. Steel, whip which telescopes into the base section for frequency adjustment. It is secured by two set screws.

The assembled, adjusted, america will be aprox. T long. High mounting on the vehicle is desirable and not a problem as the antenna is VERY resident and will withstand abuse that would destroy conventional metal antennas. No springer guy wiring is required.