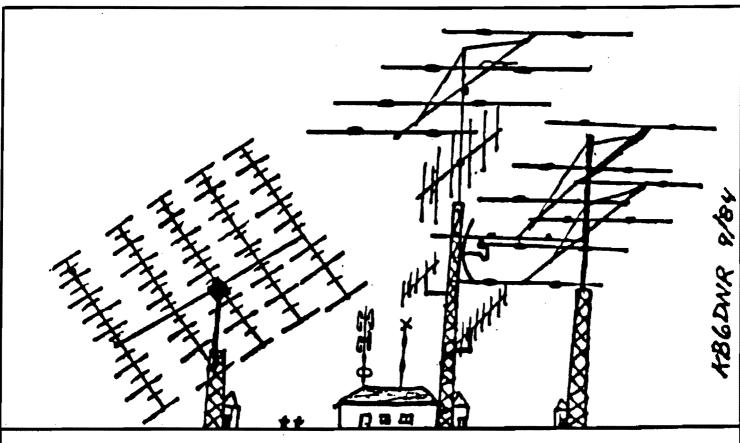

#### PARC REPEATERS

THREE REPEATERS, two W6NWG/R, are owned and operated by the Club. One has an input of 146.130 mHz and an output of 146.730 mHz. Input for another is 444.425 mHz and output is 449.425 mHz. The third, W6NWG, is a packet digipeater on 145.050 mHz. All are on the Club's property on Mount Palomar at about 5,600'; and are open repeaters for club members and occasional and transient users.

CO-LOCATED WITH W6NWG/R is KA6UAI/R on 147.135 (+) which too is available to PARC members during its trial period in the PARC building. Its use as a W6NWG/R overflow machine is encouraged. It will have battery backup - soon.

#### REPEATERS

KA6UAI/R on 147.135 was off the air for two weeks due to mouse damage to wiring. Eric left it off the air until he could get a recently purchased replacement, a Micor repeater, crystalled up. This repeater is the same general model as the very reliable 146.730 machine; and too is capable of battery operation.

The new 147.135 machine went on the air January 17th and will have emergency power battery backup when the batteries are available. First reports indicate good signals down Sam Dago way.

\*\*\*\*\*\*\*\*\*\*\*\*\*\*\*\*\*\*\*\*\*\*\*