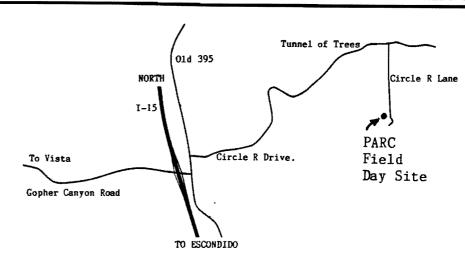

9.95 SX-1000 PWR Meter FAR/SWR 200W 1.8-160 MHz. & 430-1300 MHz. \$219.95



#### COAX SWITCH

Rugged Low Loss Switch, ideal for antenna switching at frequencies up to 500 MHz. Heavy Metal construction and large contacts will give many years of use.

2.5 KW P.E.P. Power Rating: Impedance: 50 Ohms Insertion Loss: Less than 0.2 dB VSWR: 1.2 : 1

Max. Frequency: 500 MHz. Isolation: 60 dB Min/300 MHz, 50 dB Min/450 MHz Less than 20 milliohms Contact Res,:

Connectors: SO-239 Circuit: 1 pole/ 2 output/automatic grounding

Warranty: 1 year

List Price

Our price \$19.95 \$27.95

Located at 1320 Grand Avenue in San Marcos

Location of 1989 Field Day Site. June 24 & 25, '89

Odometer Readings

- 0.0 Gopher Canyon Rd. at 395
- 2.5 Tunnel of trees over road
- 2.7 Circle R Lane
- 3.2 Field Day Site





SOUTHEAST

Toll free including Hawaii. Phone Hrs: 7:00 am to 5:30 p.m. Pacific Time, California, Arizona and Georgia customers call or visit nearest store.

MID-ATLANTIC

MID-WEST/WEST 1-800-854-6046 1-800-444-7927 1-800-444-4799 1-800-444-0047

The original R-X Noise Bridge

SWR AND POWER METER

The

VLF CONVERTERS

## Palomar Engineers

Phone: (619) 747 - 3343 - 1924-F West Mission Road Escondido, CA 97025

AROUND THE WORLD OR AROUND TOWN FULL-SERVICE TRAVEL PLANNING

LOREEN WILHELMY (N6RAO) (619) 756-2388

Encinitas, CA 92024 TRAVEL VISIONS

> THIS COULD BE YOUR AD FOR ONLY FIVE DOLLARS

Call Stan, W9FQN at 749-0276

#### PALOMAR AMATEUR RADIO CLUB ENLISTMENT/RE-ENLISTMENT FORM

Mail form with \$\$ to PARC, P.O.Box 1603, Vista, CA 92083-0530 or hand to Jo, KB6NMK at Club meetings. D